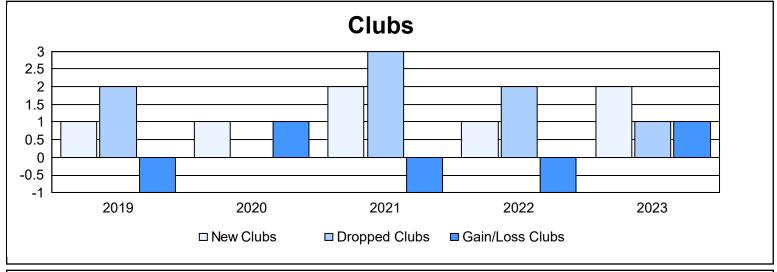

District 354 H As of June 2023 Cumulative

| Year      | New<br>Clubs | Dropped<br>Clubs | Gain/<br>Loss<br>Clubs | New<br>Members | Charter<br>Members | Reinstate<br>Members | Transfer<br>Members | Total<br>Member<br>Added | Total<br>Members<br>Dropped | Gain/<br>Loss<br>Members |
|-----------|--------------|------------------|------------------------|----------------|--------------------|----------------------|---------------------|--------------------------|-----------------------------|--------------------------|
| 2018-2019 | 1            | 2                | -1                     | 226            | 29                 | 23                   | 2                   | 280                      | 388                         | -108                     |
| 2019-2020 | 1            | 0                | 1                      | 266            | 56                 | 40                   | 2                   | 364                      | 338                         | 26                       |
| 2020-2021 | 2            | 3                | -1                     | 167            | 62                 | 10                   | 2                   | 241                      | 275                         | -34                      |
| 2021-2022 | 1            | 2                | -1                     | 227            | 29                 | 18                   | 4                   | 278                      | 271                         | 7                        |
| 2022-2023 | 2            | 1                | 1                      | 221            | 50                 | 16                   | 2                   | 289                      | 251                         | 38                       |
| Average   | 1            | 2                | 0                      | 221            | 45                 | 21                   | 2                   | 290                      | 305                         | -14                      |