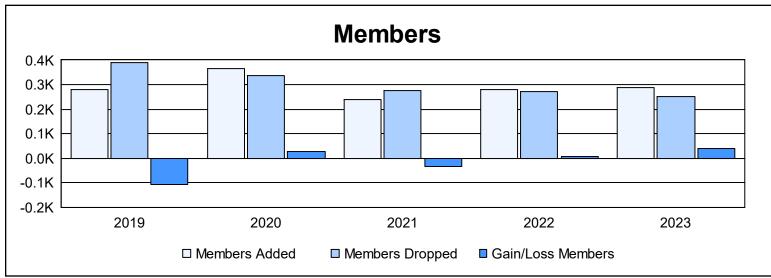

District 354 H As of June 2023 Cumulative

| Year      | New<br>Clubs | Dropped<br>Clubs | Gain/<br>Loss<br>Clubs | New<br>Members | Charter<br>Members | Reinstate<br>Members | Transfer<br>Members | Total<br>Member<br>Added | Total<br>Members<br>Dropped | Gain/<br>Loss<br>Members |
|-----------|--------------|------------------|------------------------|----------------|--------------------|----------------------|---------------------|--------------------------|-----------------------------|--------------------------|
| 2018-2019 | 1            | 2                | -1                     | 226            | 29                 | 23                   | 2                   | 280                      | 388                         | -108                     |
| 2019-2020 | 1            | 0                | 1                      | 266            | 56                 | 40                   | 2                   | 364                      | 338                         | 26                       |
| 2020-2021 | 2            | 3                | -1                     | 167            | 62                 | 10                   | 2                   | 241                      | 275                         | -34                      |
| 2021-2022 | 1            | 2                | -1                     | 227            | 29                 | 18                   | 4                   | 278                      | 271                         | 7                        |
| 2022-2023 | 2            | 1                | 1                      | 221            | 50                 | 16                   | 2                   | 289                      | 251                         | 38                       |
| Average   | 1            | 2                | 0                      | 221            | 45                 | 21                   | 2                   | 290                      | 305                         | -14                      |